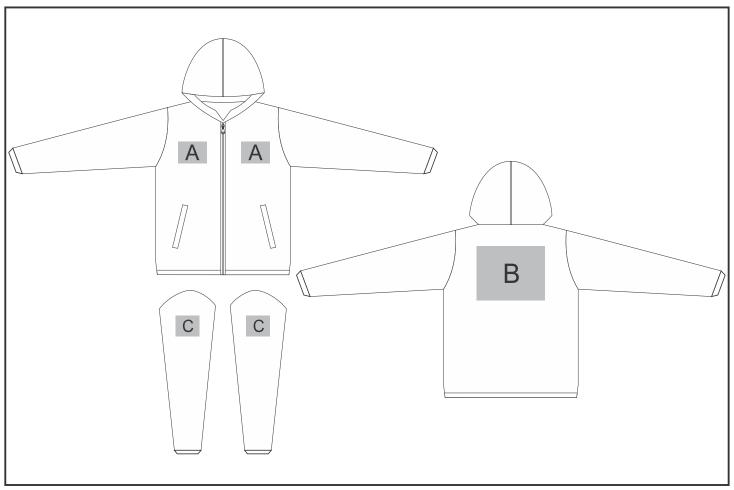

## **Need to know:**

- Includes 1-Position Digital Transfer (setup fee applies)
- DTC inclusive Parameters: Left/Right Chest or Back = 100mm x 100mm

## **Branding Options:**

| Position | Branding Method (Branding Code)       | No. of Colours | Dimension               |
|----------|---------------------------------------|----------------|-------------------------|
| А        | Embroidery (EMB-A)                    | N/A            | 100mm wide x 100mm high |
| А        | Digital Transfer Clothing A6 (DTC-A6) | Full Colour    | 100mm wide x 100mm high |

| В | Embroidery (EMB-A)                    | N/A         | 100mm wide x 100mm high |
|---|---------------------------------------|-------------|-------------------------|
| В | Digital Transfer Clothing A6 (DTC-A6) | Full Colour | 148mm wide x 105mm high |
| В | Digital Transfer Clothing A5 (DTC-A5) | Full Colour | 210mm wide x 148mm high |
| В | Digital Transfer Clothing A4 (DTC-A4) | Full Colour | 290mm wide x 200mm high |

| С | Embroidery (EMB-A) | N/A | 80mm wide x 80mm high |
|---|--------------------|-----|-----------------------|
|---|--------------------|-----|-----------------------|

С